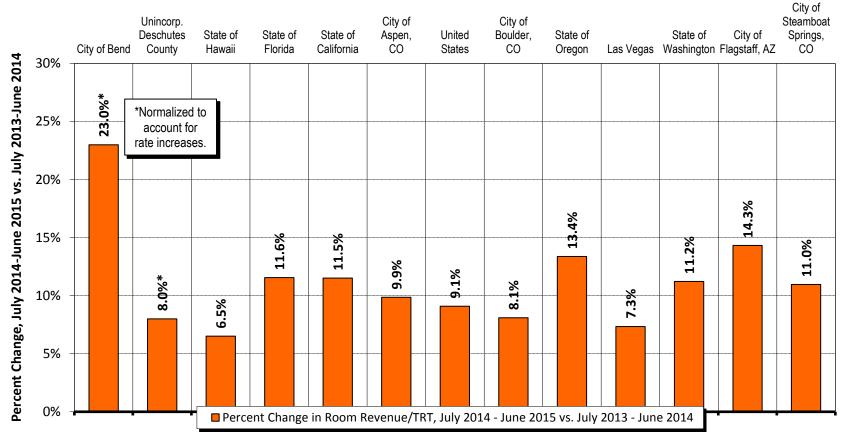

## **Estimated Percent Change in Hotel Room Revenues/TRT**

Bend vs. Index Selection of Geographic Areas July 2014-June 2015 vs. July 2013-June 2014

Source: City of Bend; Deschutes County; Hawaii Department of Business, Economic Development & Tourism; Florida Dept. of Revenue; STR; City of Aspen; U.S. Bureau of Economic Analysis; City of Boulder; Las Vegas Convention and Visitors Authority; Washington Dept. of Revenue; City of Flagstaff; City of Steamboat Springs.

Note: STR estimates room revenue are based on reporting properties representing approximately 70% of U.S. hotel rooms, plus extrapolated estimates for non-reporting properties.