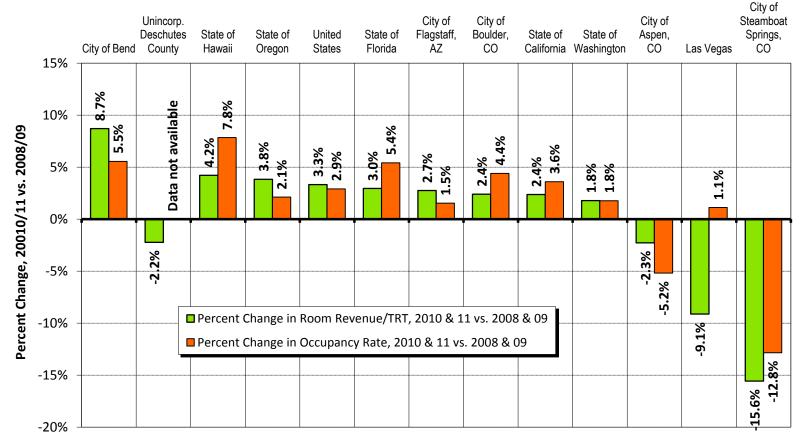

## **Recession Rebound Comparative Analysis**

## **Estimated Percent Change in**

## **Hotel Room Revenues/TRT and Hotel Occupancy Rates**

Bend vs. Selected Geographic Areas 2010 & 11 vs. 2008 & 09

Source: STR (room revenue & occupancy); City of Bend (TRT); Deschutes County (TRT); City of Steamboat Springs (TRT); City of Boulder (TRT); City of Aspen (TRT). Note: STR estimates of hotel occupancy & room revenue are based on reporting properties representing approximately 70% of U.S. hotel rooms, plus extrapolated estimates for non-reporting properties. STR is widely recognized as the global leader in hotel performance benchmarking.